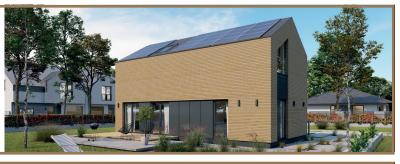

### **Vang**

usable area of 54m<sup>2</sup> built-up area of 69m<sup>2</sup>

## from €860/m² net