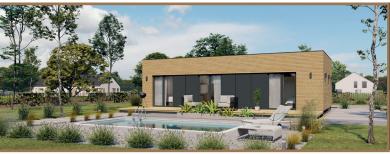

### Vinje

usable area of 90m<sup>2</sup> built-up area of 69m<sup>2</sup>

## from €850/m² net