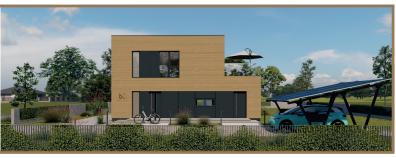

### Vinje

usable area of 90m<sup>2</sup> built-up area of 69m<sup>2</sup>

## from €850/m² net