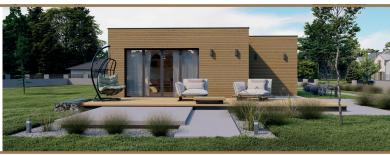

### **Vang**

usable area of 54m<sup>2</sup> built-up area of 69m<sup>2</sup>

## from €860/m² net