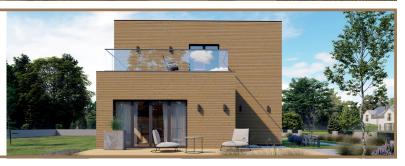

#### Herdla

usable area of 55m<sup>2</sup> built-up area of 69m<sup>2</sup>

# from €865/m² net