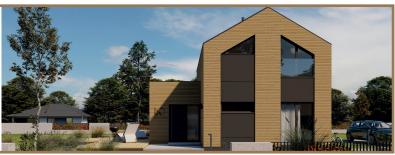

#### Herdla

usable area of 55m<sup>2</sup> built-up area of 69m<sup>2</sup>

# from €865/m² net