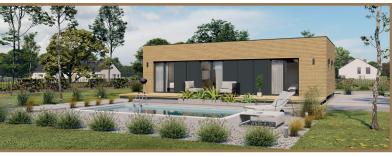

### **Syndin**

usable area of 98m<sup>2</sup> built-up area of 119m<sup>2</sup>

# from €760/m² net