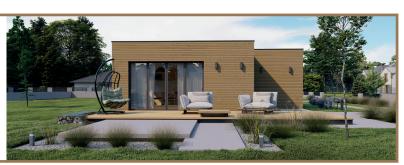

### Vinje

usable area of 90m<sup>2</sup> built-up area of 69m<sup>2</sup>

## from €850/m² net