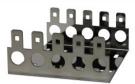

# Back mount frame for 3, 5 phone connectors code: FU/TEL/F-20, FU/TEL/F-20A

### Markings:

Back mount frame for 3 connectors; code: FU/TEL/F-20 Back mount frame for 5 connectors; code: FU/TEL/F-20A

### Mechanical:

dimensions (W x H x D) - 105x50x67/112 colour - silver weight - 200g

material: stainless steel sheet