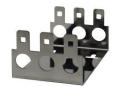

# Back mount frame for 3, 5 phone connectors code: FU/TEL/F-20, FU/TEL/F-20A

### Markings:

Back mount frame for 3 connectors; code: FU/TEL/F-20 Back mount frame for 5 connectors; code: FU/TEL/F-20A

### Mechanical:

dimensions (W x H x D) - 105x50x67/112 colour - silver weight - 200g

material: stainless steel sheet