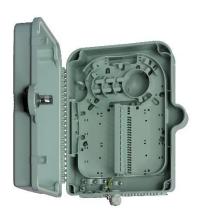

## **Product description and characteristics:**

The wall-mounted optical distribution box is designed for surface-mounting places, particularly exposed to weather conditions. Weatherproof finish guarantees superior durability and many years of trouble-free operation. The optical distribution box has 24 holes, made for mounting SC Simplex adapters and it is equipped with a number of solutions, to facilitate the management of fibre optic cables inside the A place for securing fibre optic enclosure. splices is provided in the optical distribution box. A gland is also included with the optical distribution box. A lockable door provides protection against unauthorized access to the optical distribution box's interior.

Surface-mounted outdoor 24xSC simplex optical

distribution box; code: EM/FTTHPB24SCS

Packaging: cardboard box

Contents: optical distribution box, gland

**Technical specifications:** 

Colour: grey Material: plastic Gland: PG 135

Dimensions (L x W x D): 315x245x97mm

Weight: 1.5kg

We have made every effort to ensure that the information presented is accurate and complete. However, we are not responsible for the accuracy and completeness of the data and, in particular, we cannot guarantee that this specification does not contain errors or mistakes. The information contained in this specification may be changed at any time without notice.