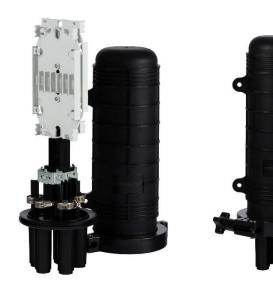

#### **Product description and characteristics:**

EmiterNet fibre optic coupler is a complete set of equipment, designed to permanently connect the fibres of installation sections of fibre optic cables by fusion splicing and protect them from external factors. The shape and size of the coupler allows for easy arrangement of the excess fibre optic cable inside the enclosure.

The kit includes two fibre optic cassettes, each holding 12 splices.

The coupler is equipped with heat shrinkable cable openings and a crimped clamp, which seals the entire system.

### **Technical specifications:**

Colour: coupler: black; cassettes: grey; fastening: silver

Material: steel / plastic

Dimensions (L x W x D): 330x140x115mm

Weight: 600g

We have made every effort to ensure that the information presented is accurate and complete. However, we are not responsible for the accuracy and completeness of the data and, in particular, we cannot guarantee that this specification does not contain errors or mistakes. The information contained in this specification may be changed at any time without notice.